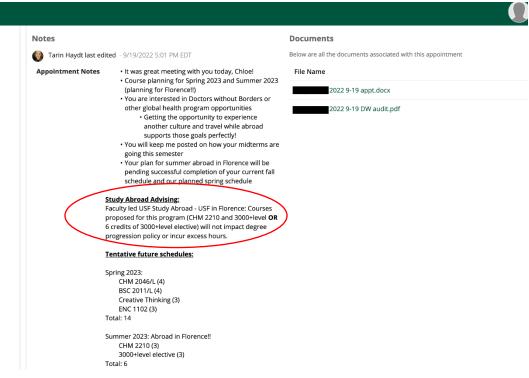

es proposed for this program (INSERT COURSES HERE) **WILL** violate the degree progression policy or incur excess hours.

**Step 3:** Once the Archivum Note has been completed, respond to the student notifying them that they may review their advising note and upload a screenshot of their note to their application (this step is not necessary if student is meeting request by Advising Appointment or Drop-In). Students are then required to take a screenshot themselves to provide as an upload to their application. An optional template for Academic Advisor use is provided below.

Visual examples of how to complete as an Advising Appointment Note and a note outside of an advising session or drop-in are shown below or click the hyperlinks included above.

## Advising Appointment notes Example:





# Create a Note Function (outside of Advising Appointment/Drop-In)

**If completing this request via email request** rather than an Academic Advising Appointment or Drop-In Advising, use "create a note" as circled below to enter note. Please title the note "Study Abroad Request." Ensure the **"Student-Facing" option is selected** as shown below so the student can review your note and upload their own screenshot to their education abroad application.

| 🕱 Archivur                      | m                |                  |                 |      |                 |
|---------------------------------|------------------|------------------|-----------------|------|-----------------|
| Summary                         | Personal Profile | Academic Profile | Submitted Forms | News | Related Ac