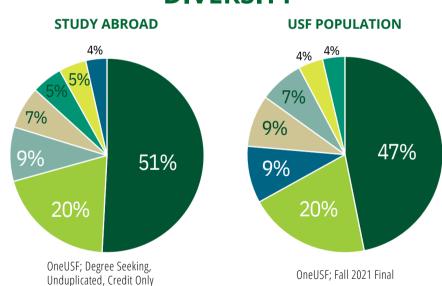

#### **DIVERSITY**

\*Populations under 1% include American Indian or Alaskan Native, and Native Hawaiian or other Pacific Islander. Percentages are

White / Non-Hispanic Hispanic / Latino / Spanish-Origin **International Student** Black / Non-Hispanic / African-American Asian

**Undeclared** Multi-Racial

usf.edu/world/education-abroad

@usfedabroad