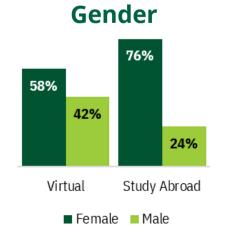

# STUDY ABROAD VS. VIRTUAL Diversity

\*Populations with no data include American Indian or Alaskan Native, and Native Hawaiian or other Pacific Islander.