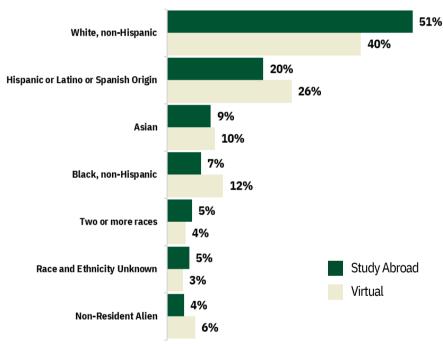

# STUDY ABROAD VS. VIRTUAL Diversity

\*Populations with no data include American Indian or Alaskan Native, and Native Hawaiian or other Pacific Islander.