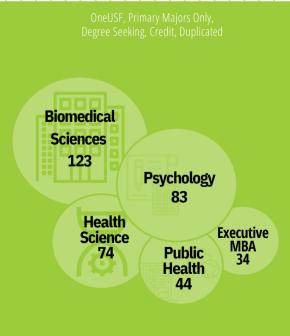

| 4.2%                    |
| Graduate Studies                       | 164 <i>(0)</i>               | 0.0%                  | 0.0%                    |
| Undergraduate Studies                  | 778 <i>(3)</i>               | 0.4%                  | 0.3%                    |
| Morsani College of Medicine            | 1692 <i>(12)</i>             | 0.7%                  | 1.1%                    |
| Nursing                                | 2047 <i>(8)</i>              | 0.4%                  | 0.8%                    |
| Public Health                          | 4501 <i>(116)</i>            | 2.6%                  | 11.0%                   |
| Taneja College of Pharmacy             | 401 <i>(0)</i>               | 0.0%                  | 0.0%                    |

**TOP 5 MAJORS** 



OneUSF, Degree Seeking, Credit, Unduplicated

### VIRTUAL PROGRAMMING



# STUDY ABROAD VS. VIRTUAL Diversity



\*Populations with no data include American Indian or Alaskan Native, and Native Hawaiian or other Pacific Islander.



### STUDENT LEVEL

OneUSF, Degree Seeking, Credit, Unduplicated



### **PROGRAM TYPE**

OneUSF, Degree Seeking, Duplicated



### **INTERESTING FACTS\***

34% Pell Eligible Students

135 International Students
Studied Abroad

B2% Florida Residents

34 GloBull Ambassadors

\*Credit, Unduplicated