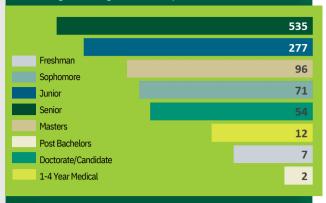

e of Medicine            | 1692 <i>(12)</i>             | 0.7%                  | 1.1%                    |
| Nursing                                | 2047 <i>(8)</i>              | 0.4%                  | 0.8%                    |
| Public Health                          | 4501 <i>(116)</i>            | 2.6%                  | 11.0%                   |
| Taneja College of Pharmacy             | 401 <i>(0)</i>               | 0.0%                  | 0.0%                    |

**TOP 5 MAJORS** 



OneUSF, Degree Seeking, Credit, Unduplicated

### VIRTUAL PROGRAMMING



# STUDY ABROAD VS. VIRTUAL Diversity



\*Populations with no data include American Indian or Alaskan Native, and Native Hawaiian or other Pacific Islander.



### STUDENT LEVEL

OneUSF, Degree Seeking, Credit, Unduplicated



### **PROGRAM TYPE**

OneUSF, Degree Seeking, Duplicated



### **INTERESTING FACTS\***

34% Pell Eligible Students

135 International Students
Studied Abroad

B2% Florida Residents

34 GloBull Ambassadors

\*Credit, Unduplicated