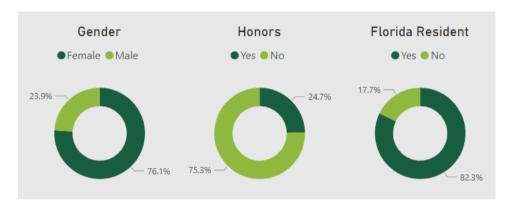

tion Abroad Scholarships Awarded

\*Credit, Unduplicated

### UNIVERSITY of SOUTH FLORIDA

#### **PARTICIPATION**

4,173

All Students, Faculty, and Associated Travelers (Duplicated)

4,053

All Students served by Education Abroad (Including SOR and Incoming Exchange) (Duplicated)

1,054

All OneUSF Students Credit Earning (Unduplicated)

#### **DIVERSITY**



\*Populations under 1% include American Indian or Alaskan Native, and Native Hawaiian or other Pacific Islander. Percentages are

White / Non-Hispanic Hispanic / Latino / Spanish-Origin **International Student** Black / Non-Hispanic / African-American Asian

**Undeclared** Multi-Racial

usf.edu/world/education-abroad

@usfedabroad

### **USF EDUCATION ABROAD 10-YEAR TREND**

UNIVERSITY of SOUTH FLORIDA

OneUSF, OpenDoors Eligible





Study Abroad

Percentage of

**Total Study** 

## **TOP 10**

OneUSF, Degree Seeking, Duplicated

- 1. Italy
- 2. United Kingdom
- 3. France
- 4. Spain
- 5. Germany
- 6. Dominican Republic
- 7. Costa Rica
- 8. Bahamas
- 9. South Africa
- 10. Switzerland

### **STUDY ABROAD**

| PARTICIPATION                          | Enrollment (Study<br>Abroad) | College<br>Population | Abroad<br>Participation |
|----------------------------------------|------------------------------|-----------------------|-------------------------|
| Acad. Support & Achievement            | 1908 <i>(0)</i>              | 0.0%                  | 0.0%                    |
| Arts and Sciences                      | 17424 <i>(494)</i>           | 2.8%                  | 46.9%                   |
| Behavioral and Communit