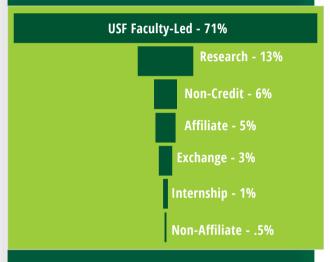

7%                  | 1.1%                    |
| Nursing                                | 2047 <i>(8)</i>              | 0.4%                  | 0.8%                    |
| Public Health                          | 4501 <i>(116)</i>            | 2.6%                  | 11.0%                   |
| Taneja College of Pharmacy             | 401 <i>(0)</i>               | 0.0%                  | 0.0%                    |

**TOP 5 MAJORS** 



OneUSF, Degree Seeking, Credit, Unduplicated

### VIRTUAL PROGRAMMING



# STUDY ABROAD VS. VIRTUAL Diversity



\*Populations with no data include American Indian or Alaskan Native, and Native Hawaiian or other Pacific Islander.



### STUDENT LEVEL

OneUSF, Degree Seeking, Credit, Unduplicated



### **PROGRAM TYPE**

OneUSF, Degree Seeking, Duplicated



### **INTERESTING FACTS\***

34% Pell Eligible Students

135 International Students
Studied Abroad

B2% Florida Residents

34 GloBull Ambassadors

\*Credit, Unduplicated