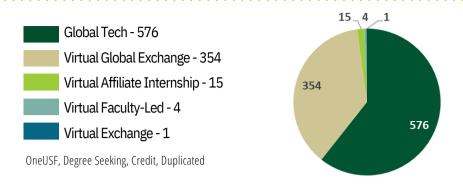

| 164 <i>(0)</i>               | 0.0%                  | 0.0%                    |
| Undergraduate Studies                  | 778 <i>(3)</i>               | 0.4%                  | 0.3%                    |
| Morsani College of Medicine            | 1692 <i>(12)</i>             | 0.7%                  | 1.1%                    |
| Nursing                                | 2047 <i>(8)</i>              | 0.4%                  | 0.8%                    |
| Public Health                          | 4501 <i>(116)</i>            | 2.6%                  | 11.0%                   |
| Taneja College of Pharmacy             | 401 <i>(0)</i>               | 0.0%                  | 0.0%                    |

**TOP 5 MAJORS** 



OneUSF, Degree Seeking, Credit, Unduplicated

### VIRTUAL PROGRAMMING



# STUDY ABROAD VS. VIRTUAL Diversity



\*Populations with no data include American Indian or Alaskan Native, and Native Hawaiian or other Pacific Islander.



### STUDENT LEVEL

OneUSF, Degree Seeking, Credit, Unduplicated



### **PROGRAM TYPE**

OneUSF, Degree Seeking, Duplicated



### **INTERESTING FACTS\***

34% Pell Eligible Students

135 International Students
Studied Abroad

B2% Florida Residents

34 GloBull Ambassadors

\*Credit, Unduplicated